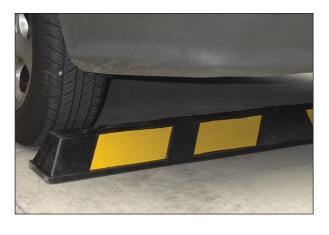

### RECYCLED RUBBER WHEEL STOPS

- Highly visible, yellow or blue chevron markings
- · Yellow chevrons for general parking spaces
- · Blue chevrons for disabled parking
- · Lightweight, economical to transport
- Easy and safe to install by one person

| Code         | Description           | Size               | Weight  |
|--------------|-----------------------|--------------------|---------|
| RWS1650      | Black/yellow chevrons | 1650 x 159 x 100mm | 17.5kgs |
| RWS1650/BLUE | Black/blue chevrons   | 1650 x 159 x 100mm | 17.5kgs |
| RWSECO       | Black/yellow chevrons | 1650 x 159 x 100mm | 14kgs   |