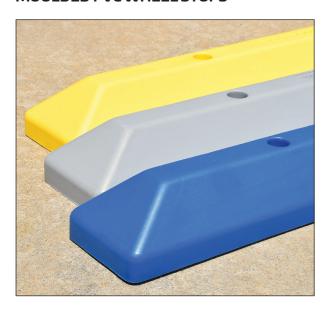

#### MOULDED PVC WHEEL STOPS

- Complies with updated Australian standard AS 2890.1
- Recess for optional signs (eg visitor, reserved)
- Easy and safe installation by one person
- Easy and economical to transport
- · Highly visible yellow colour
- Blue for disabled parking bays
- · Weight: 12kg each unit

| Code           | Description                   | Size (W x L x Hmm) |
|----------------|-------------------------------|--------------------|
| MWS1650/GREY   | Moulded Plastic Wheel Stop    | 1650 x 150 x 100mm |
| MWS1650/BLUE   | Moulded Plastic Wheel Stop    | 1650 x 150 x 100mm |
| MWS1650/YELLOW | Moulded Plastic Wheel Stop    | 1650 x 150 x 100mm |
| MWS/SIGN       | Plastic Label for Wheel Stops |                    |