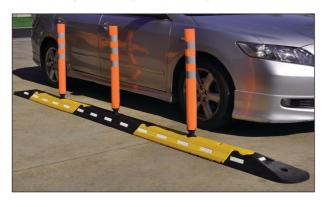

#### TRAFFIC LANE SEPARATOR

Need to segregate traffic flows or prevent vehicles from cutting corners?

- · Traffic delineation system
- Highly visible, durable & easy to install
- Rubber dividers with optional guide posts
- Finish off with end caps

| Description             | Size (W x L x Hmm)                                           |
|-------------------------|--------------------------------------------------------------|
| Rubber separator/black  | 275 x 1000 x 85mm                                            |
| Rubber separator/yellow | 275 x 1000 x 85mm                                            |
| Flexible post           | 900mm high                                                   |
| End caps (pair)         | 275 x 1000 x 85mm per pair                                   |
|                         | Rubber separator/black Rubber separator/yellow Flexible post |