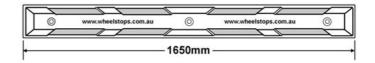

| Code           | Description                   | Size (W x L x Hmm) |
|----------------|-------------------------------|--------------------|
| MWS1650/GREY   | Moulded Plastic Wheel Stop    | 1650 x 150 x 100mm |
| MWS1650/BLUE   | Moulded Plastic Wheel Stop    | 1650 x 150 x 100mm |
| MWS1650/YELLOW | Moulded Plastic Wheel Stop    | 1650 x 150 x 100mm |
| MWS/SIGN       | Plastic Label for Wheel Stops |                    |

| Code         | Description           | Size               | Weight  |
|--------------|-----------------------|--------------------|---------|
| RWS1650      | Black/yellow chevrons | 1650 x 159 x 100mm | 17.5kgs |
| RWS1650/BLUE | Black/blue chevrons   | 1650 x 159 x 100mm | 17.5kgs |
| RWSECO       | Black/yellow chevrons | 1650 x 159 x 100mm | 14kgs   |