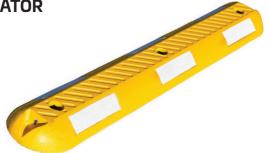

## TRAFFIC LANE SEPARATOR

- Highly visible safety yellow rubber
- · "Catseye" reflector at both ends
- Length: 1 metre
- Width: 15cm
- Height: 5cm
- Fixing Points: 3 x M12 fixing holes

Code: LS003

| Code   | Description          | Qty    |
|--------|----------------------|--------|
| FXWS/C | Fixings for concrete | 3 pack |
| FXWS/B | Fixings for bitumen  | 3 pack |